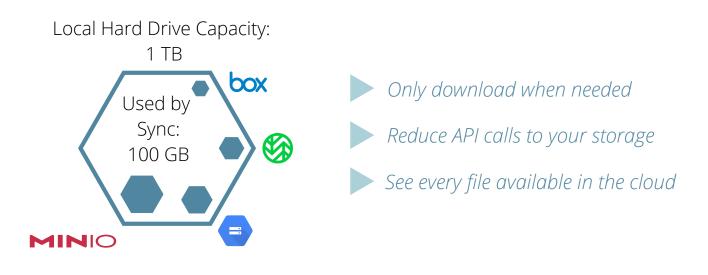

## **EFFICIENT AT SCALE**

Your local hard drive can't fit everything stored in the cloud. Selective sync is a hassle and forces you to remember what you've excluded. Infinite sync uses placeholder cloud files that don't take up any space. Metadata calls are also limited by only progressively syncing through folders that you have accessed before so you limit API calls to your storage.